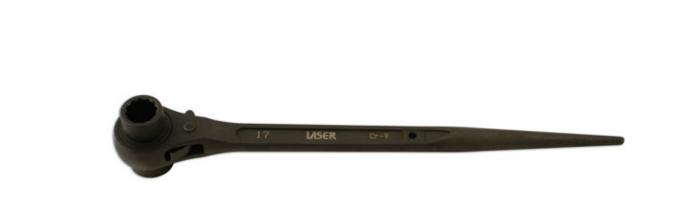

## Ratchet Podger Spanner 17mm x 21mm

Twin-sized ratcheting podger spanner with a long, tapered shaft for easy alignment of component holes and a 17mm and 21mm Bi-Hex (12pt) ratchet head for fast assembly. Manufactured from chrome vanadium with a durable black phosphate finish and a hole for safety cord attachment. A professional tool ideal for scaffolding and construction use, precision engineered to ANSI and DIN standards.

## **Additional Information**

- Size: 17mm x 21mm. Length: 315mm.
- · Deep socket: protects knuckles when working near brickwork.
- · Bi-Hex (12pt) double sided ratchet mechanism.
- Ideal for scaffolding and construction.
- · Manufactured from chrome vanadium with black phosphate finish.